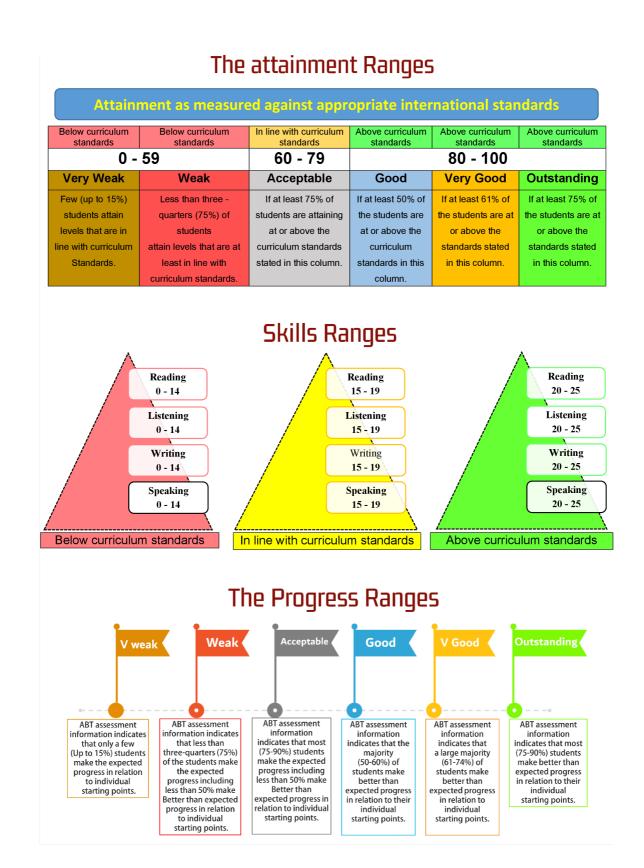

## In this report , we analyse the below points

| <b>Overall data</b> for the selected Grade/Grades | Л                |
|---------------------------------------------------|------------------|
| Showing the progress and the attainment from      |                  |
| the starting point including below, inline and    |                  |
| above the curriculum expectations.                |                  |
| Skills analysis to Showing the progress and the   | <b>3</b>         |
| attainment for the four skills from               |                  |
| the starting point for Reading, Listening,        | WHITING SPEAKING |
| Writing and Speaking.                             | RELINING         |
| Gender analysis for Boys and Girls Showing        |                  |
| the progress and the attainment from              |                  |
| the starting point including below, inline and    |                  |
| above the curriculum expectations.                |                  |
| Students of determination to showing              |                  |
| the progress and the attainment from              |                  |
| the starting point including below, inline and    |                  |
| above the curriculum expectations.                |                  |
| Local Students to showing the progress and        |                  |
| the attainment from the starting point            |                  |
| including below, inline and above the curriculum  |                  |
| expectations for Emirati, Qatari, Bahraini,       |                  |
| Saudi, Kuwaiti, Egyptian, Omani or globally.      |                  |
|                                                   |                  |